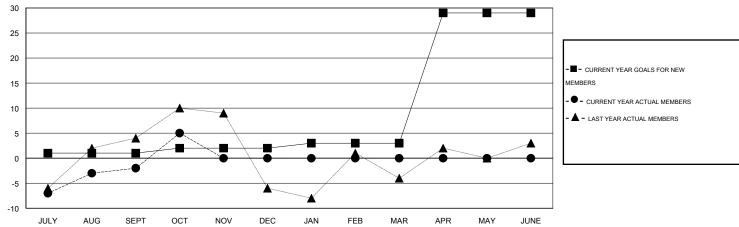

## District 3 K

Results as of: 10/31/2014

GMT: HAL GRIFFIN LOCATION OKLAHOMA GMT CA 1

|               |                  | Clubs            |                  |                  | Members               |                    |                                     |                    |                  |
|---------------|------------------|------------------|------------------|------------------|-----------------------|--------------------|-------------------------------------|--------------------|------------------|
|               | RESUL            | TS FOR 2014-2015 | i                |                  | RESULTS FOR 2014-2015 |                    |                                     |                    |                  |
| QUARTER       | NEW CLUB<br>GOAL | NEW CLUBS        | DROPPED<br>CLUBS | NET<br>GAIN/LOSS | QUARTER               | NEW MEMBER<br>GOAL | CHARTER AND<br>NEW MEMBERS<br>ADDED | DROPPED<br>MEMBERS | NET<br>GAIN/LOSS |
| JULY/AUG/SEPT | 0                | 0                | 0                | 0                | JULY/AUG/SEPT         | 1                  | 24                                  | 26                 | -2               |
| OCT/NOV/DEC   | 0                | 0                | 0                | 0                | OCT/NOV/DEC           | 1                  | 18                                  | 11                 | 7                |
| JAN/FEB/MAR   | 0                | 0                | 0                | 0                | JAN/FEB/MAR           | 1                  | 0                                   | 0                  | 0                |
| APR/MAY/JUNE  | 1                | 0                | 0                | 0                | APR/MAY/JUNE          | 26                 | 0                                   | 0                  | 0                |